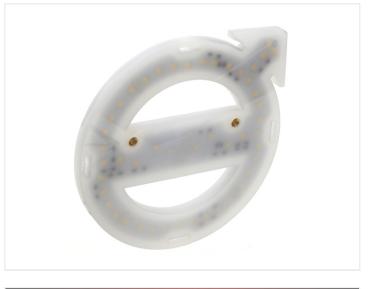

### Volvo 2020+ Emblem lightbase 17cm - Dual Color

LED light base for the large 17cm emblem on Volvo 2020+ trucks. Mounted with two bolts.

LED light base for the large 17cm emblem on Volvo 2020+ trucks. Mounted with two bolts.

#### **Specifications**

LEDs 52 dual color Voltage 24V DC