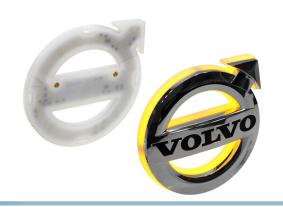

# Volvo 2021+ Emblem light base 15cm - Dual Color

Light base for 2021+ Volvo trucks with the medium size emblem, 15cm diameter. Easy to mount with bolts. Dual color light color.

Light base for 2021+ Volvo trucks with the medium size emblem, 15cm diameter. Easy to mount with bolts. Dual color light color.

#### The emblem is not included as it fits the original on the truck!

The lightbase fits the following:

• 2020+ FM4 (Facelift)

As the emblems are dual-color, you can decide which color the emblem lights. It can be connected in various ways, either a single color, or with color change. The light base has wires equivalent to the two light-colors it has, and it turns on the color equivalent to the wire that is connected to plus. The other is connected to minus.