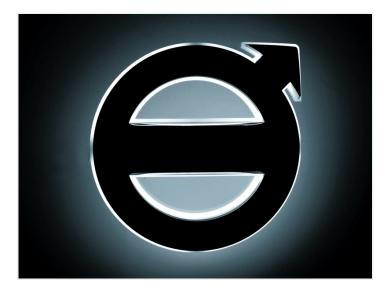

em lights. It can be connected in various ways, either a single color, or with color change. The light base has wires equivalent to the two light-colors it has, and it turns on the color equivalent to the wire that is connected to plus. The other is connected to minus.

This allows you to connected it in the following ways:

- Color changer controller / Polarity flipper
- <u>Dual color US-light controller</u>
- One single color without color-change
- Color change using relay or switch (must be dual pole switch DPDT)

# matronics.11

Buy online at <u>www.matronics.eu/249105-AMCW</u>

# Specifications

Voltage 24V DC

LEDs 52 dual color

# Product overview

### Yellow / White



SKU 249105-AMCW

### Yellow / Red



SKU 249105-AMRD

# Red/White



SKU 249105-RDCW

# Product pictures