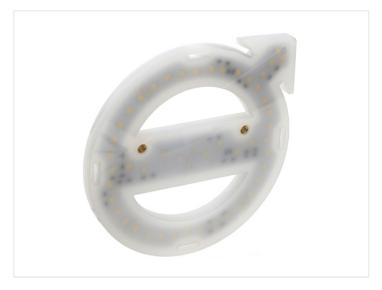

# Volvo 2021+ Emblem light base 15cm - Dual Color

Light base for 2021+ Volvo trucks with the medium size emblem, 15cm diameter. Easy to mount with bolts. Dual color light color.

Light base for 2021+ Volvo trucks with the medium size emblem, 15cm diameter. Easy to mount with bolts. Dual color light color.

#### The emblem is not included as it fits the original on the truck!

The lightbase fits the following:

• 2020+ FM4 (Facelift)

As the emblems are dual-color, you can decide which color the emblem lights. It can be connected in various ways, either a single color, or with color change. The light base has wires equivalent to the two light-colors it has, and it turns on the color equivalent to the wire that is connected to plus. The other is connected to minus.

# Specifications

Voltage 24V DC

LEDs 52 dual color