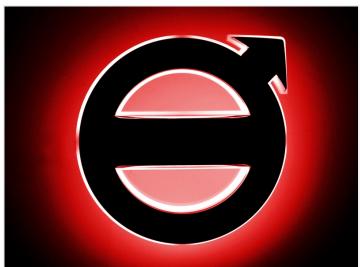

blem lights. It can be connected in various ways, either a single color, or with color change. The light base has wires equivalent to the two light-colors it has, and it turns on the color equivalent to the wire that is connected to plus. The other is connected to minus.

This allows you to connected it in the following ways:

- Color changer controller / Polarity flipper
- <u>Dual color US-light controller</u>
- One single color without color-change
- Color change using relay or switch (must be dual pole switch DPDT)

# matronics.11

Buy online at <u>www.matronics.eu/249105-AMCW</u>

# Specifications

Voltage 24V DC

LEDs 52 dual color

# Product overview

### Yellow / White



SKU 249105-AMCW

### Yellow / Red



SKU 249105-AMRD

# Red/White



SKU 249105-RDCW

# Product pictures