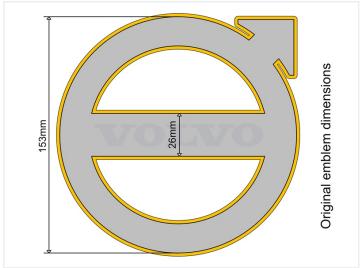

# Volvo 2021+ Emblem light base 15cm - Dual Color

Light base for 2021+ Volvo trucks with the medium size emblem, 15cm diameter. Easy to mount with bolts. Dual color light color.

Light base for 2021+ Volvo trucks with the medium size emblem, 15cm diameter. Easy to mount with bolts. Dual color light color.

#### The emblem is not included as it fits the original on the truck!

The lightbase fits the following:

• 2020+ FM4 (Facelift)

As the emblems are dual-color, you can decide which color the emblem lights. It can be connected in various ways, either a single color, or with color change. The light base has wires equivalent to the two light-colors it has, and it turns on the color equivalent to the wire that is connected to plus. The other is connected to minus.