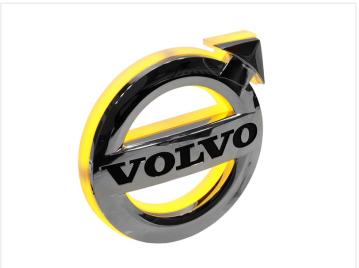

lights. It can be connected in various ways, either a single color, or with color change. The light base has wires equivalent to the two light-colors it has, and it turns on the color equivalent to the wire that is connected to plus. The other is connected to minus.

This allows you to connected it in the following ways:

- Color changer controller / Polarity flipper
- <u>Dual color US-light controller</u>
- One single color without color-change
- Color change using relay or switch (must be dual pole switch DPDT)

# matronics.11

Buy online at <u>www.matronics.eu/249105-AMCW</u>

# Specifications

Voltage 24V DC

LEDs 52 dual color

# Product overview

### Yellow / White



SKU 249105-AMCW

### Yellow / Red



SKU 249105-AMRD

# Red/White



SKU 249105-RDCW

# Product pictures