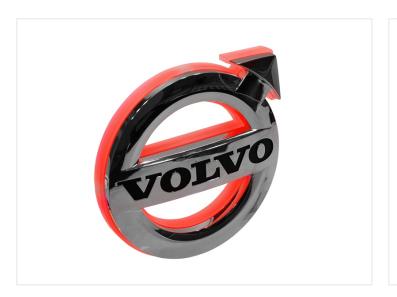

ights. It can be connected in various ways, either a single color, or with color change. The light base has wires equivalent to the two light-colors it has, and it turns on the color equivalent to the wire that is connected to plus. The other is connected to minus.

This allows you to connected it in the following ways:

- Color changer controller / Polarity flipper
- <u>Dual color US-light controller</u>
- One single color without color-change
- Color change using relay or switch (must be dual pole switch DPDT)

# matronics.11

Buy online at <u>www.matronics.eu/249105-AMCW</u>

# Specifications

Voltage 24V DC

LEDs 52 dual color

# Product overview

### Yellow / White



SKU 249105-AMCW

### Yellow / Red



SKU 249105-AMRD

# Red/White



SKU 249105-RDCW

# Product pictures