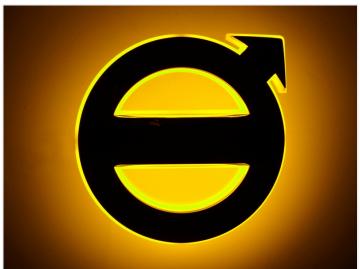

#### The emblem is not included as it fits the original on the truck!

The lightbase fits the following:

• 2020+ FM4 (Facelift)

As the emblems are dual-color, you can decide which color the emblem lights. It can be connected in various ways, either a single color, or with color change. The light base has wires equivalent to the two light-colors it has, and it turns on the color equivalent to the wire that is connected to plus. The other is connected to minus.

This allows you to connected it in the following ways:

- Color changer controller / Polarity flipper
- <u>Dual color US-light controller</u>
- One single color without color-change
- Color change using relay or switch (must be dual pole switch DPDT)