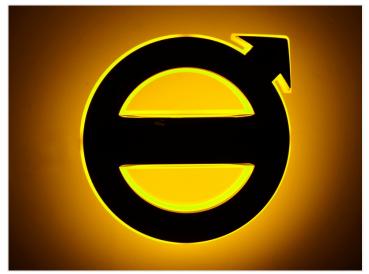

## Volvo 2013-2020+ Emblem lightbase 13cm - Dual Color

LED light base that fits 2013-2020+ trucks with the small Ø13 cm emblem. Easy mounting with two bolts. Dual color light built in.

LED light base that fits 2020+ trucks with the small Ø13 cm emblem. Easy mounting with two bolts. Dual color light built in.

#### The emblem is not included as it fits the original on the truck!!

The lightbase fits the following:

- 2013+ FH4 / FM4
- 2020+ FE / FL (facelift)

The built in dual color light can be connected in various ways. The wires match the color the light base has. The light base turns on the light based on which wire is connected to plus, while the other is connected to minus. This makes it possible to connect the base this way: