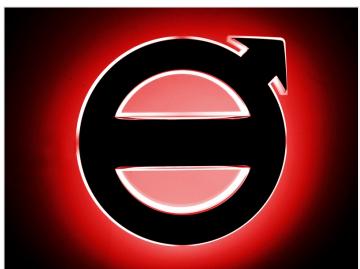

ft)

The built in dual color light can be connected in various ways. The wires match the color the light base has. The light base turns on the light based on which wire is connected to plus, while the other is connected to minus. This makes it possible to connect the base this way:

- Color changer controller / Polarity flipper
- Dual color US-light controller
- One single color without color-change
- Color change using relay or switch (must be dual pole switch DPDT)

## matronics.11

Buy online at <a href="https://www.matronics.eu/249104-AMCW">www.matronics.eu/249104-AMCW</a>

### **Specifications**

Voltage 24V DC

LEDs 48 dual color

## Product overview

### Yellow/White



SKU 249104-AMCW

#### Yellow/Red



SKU 249104-AMRD

#### Red/White



SKU 249104-RDCW

# Product pictures