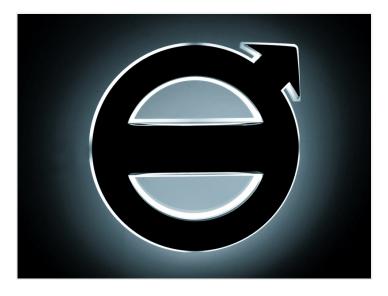

)

The built in dual color light can be connected in various ways. The wires match the color the light base has. The light base turns on the light based on which wire is connected to plus, while the other is connected to minus. This makes it possible to connect the base this way:

- Color changer controller / Polarity flipper
- Dual color US-light controller
- One single color without color-change
- Color change using relay or switch (must be dual pole switch DPDT)

## matronics.11

Buy online at <a href="https://www.matronics.eu/249104-AMCW">www.matronics.eu/249104-AMCW</a>

### **Specifications**

Voltage 24V DC

LEDs 48 dual color

## Product overview

### Yellow/White



SKU 249104-AMCW

#### Yellow/Red



SKU 249104-AMRD

#### Red/White



SKU 249104-RDCW

# Product pictures