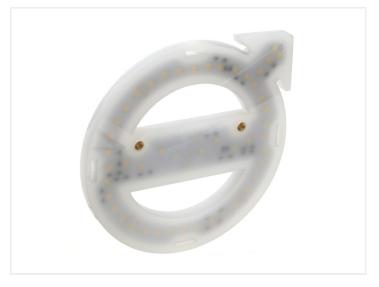

## Volvo 2013-2020+ Emblem lightbase 13cm - Dual Color

LED light base that fits 2013-2020+ trucks with the small Ø13 cm emblem. Easy mounting with two bolts. Dual color light built in.

LED light base that fits 2020+ trucks with the small Ø13 cm emblem. Easy mounting with two bolts. Dual color light built in.

#### The emblem is not included as it fits the original on the truck!!

The lightbase fits the following:

- 2013+ FH4 / FM4
- 2020+ FE / FL (facelift)

The built in dual color light can be connected in various ways. The wires match the color the light base has. The light base turns on the light based on which wire is connected to plus, while the other is connected to minus. This makes it possible to connect the base this way: