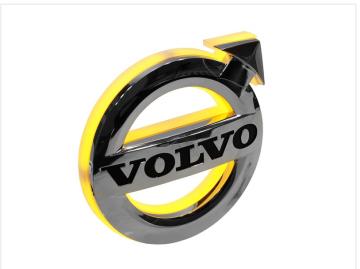

The built in dual color light can be connected in various ways. The wires match the color the light base has. The light base turns on the light based on which wire is connected to plus, while the other is connected to minus. This makes it possible to connect the base this way:

- Color changer controller / Polarity flipper
- Dual color US-light controller
- One single color without color-change
- Color change using relay or switch (must be dual pole switch DPDT)

## matronics.11

Buy online at <a href="https://www.matronics.eu/249104-AMCW">www.matronics.eu/249104-AMCW</a>

### **Specifications**

Voltage 24V DC

LEDs 48 dual color

## Product overview

### Yellow/White



SKU 249104-AMCW

#### Yellow/Red



SKU 249104-AMRD

#### Red/White



SKU 249104-RDCW

# Product pictures