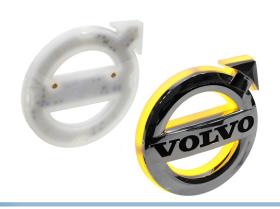

## Volvo 2013-2020+ Emblem lightbase 13cm - Dual Color

LED light base that fits 2013-2020+ trucks with the small Ø13 cm emblem. Easy mounting with two bolts. Dual color light built in.

LED light base that fits 2020+ trucks with the small Ø13 cm emblem. Easy mounting with two bolts. Dual color light built in.

#### The emblem is not included as it fits the original on the truck!!

The lightbase fits the following:

- 2013+ FH4 / FM4
- 2020+ FE / FL (facelift)

The built in dual color light can be connected in various ways. The wires match the color the light base has. The light base turns on the light based on which wire is connected to plus, while the other is connected to minus. This makes it possible to connect the base this way: