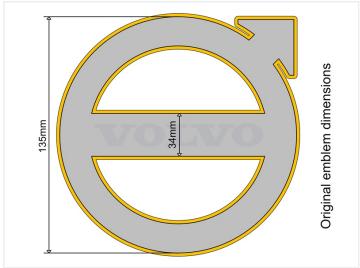

#### The emblem is not included as it fits the original on the truck!!

The lightbase fits the following:

- 2013+ FH4 / FM4
- 2020+ FE / FL (facelift)

The built in dual color light can be connected in various ways. The wires match the color the light base has. The light base turns on the light based on which wire is connected to plus, while the other is connected to minus. This makes it possible to connect the base this way: