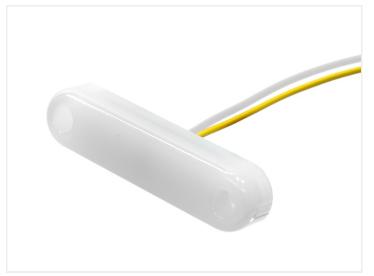

#### Matronics Neon Marker light - Dual Color

Great looking LED marker light in Neon-look, with 12 powerful LEDs. Dual color version, red/yellow, yellow/red and white/red light.

Great looking LED marker light in Neon-look, with 12 powerful LEDs. Dual color version, red/yellow, yellow/red and white/red light. The housing is made of frosted polycarbonate, and it is potted with frosted plastic. Combined these gives you a lamp with great looking neon-light.

#### 24V, Yellow/White

SKU 127700-AMCW Voltage: 24V Dimensions: 11 x 66.5 x 16.5mm