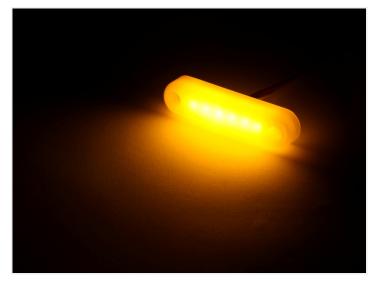

#### 12V, Yellow/Red

SKU 127650-AMRD

#### Matronics Neon Marker light - Dual Color

Great looking LED marker light in Neon-look, with 12 powerful LEDs. Dual color version, red/yellow, yellow/red and white/red light.

Great looking LED marker light in Neon-look, with 12 powerful LEDs. Dual color version, red/yellow, yellow/red and white/red light. The housing is made of frosted polycarbonate, and it is potted with frosted plastic. Combined these gives you a lamp with great looking neon-light.

Color-change happens by swapping plus and minus. The lamp has 2 wires, that shows which color is activated when this is connected to plus - the other is connected to minus. You can then change color by swapping plus and minus, either manually, with relay or a controller, see below for these. You can also decide just to let it be lit by a single color.