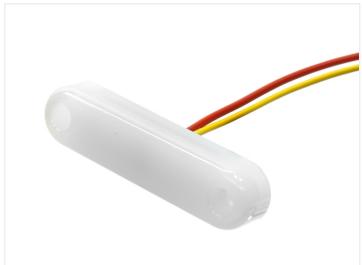

#### Matronics Neon Marker light - Dual Color

Great looking LED marker light in Neon-look, with 12 powerful LEDs. Dual color version, red/yellow, yellow/red and white/red light.

Great looking LED marker light in Neon-look, with 12 powerful LEDs. Dual color version, red/yellow, yellow/red and white/red light. The housing is made of frosted polycarbonate, and it is potted with frosted plastic. Combined these gives you a lamp with great looking neon-light.

### 24V, Yellow/Red

SKU 127700-AMRD Voltage: 24V Dimensions: 11 x 66.5 x 16.5mm