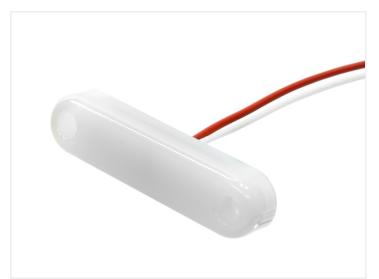

#### Matronics Neon Marker light - Dual Color

Great looking LED marker light in Neon-look, with 12 powerful LEDs. Dual color version, red/yellow, yellow/red and white/red light.

Great looking LED marker light in Neon-look, with 12 powerful LEDs. Dual color version, red/yellow, yellow/red and white/red light. The housing is made of frosted polycarbonate, and it is potted with frosted plastic. Combined these gives you a lamp with great looking neon-light.

Color-change happens by swapping plus and minus. The lamp has 2 wires, that shows which color is activated when this is connected to plus - the other is connected to minus. You can then change color by swapping plus and minus, either manually, with relay or a controller, see below for these. You can also decide just to let it be lit by a single color.