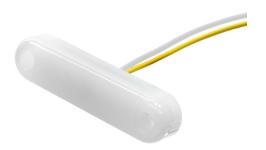

#### 24V, Yellow/White

SKU 127700-AMCW Voltage: 24V Dimensions: 11 x 66.5 x 16.5mm

### 12V, Yellow/White

SKU 127650-AMCW