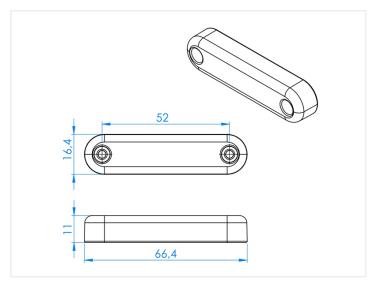

The light is an upgrade of our classic Flexbox 3 and Flexbox 6, and it has the same 52mm hole-spacing. The lamp is optimally fastened with stainless M3 bolts.

Dual color model that can be used various places, for example:

#### 24V, Yellow/White

SKU 127700-AMCW Voltage: 24V Dimensions: 11 x 66.5 x 16.5mm

### 24V, Yellow/Red

SKU 127700-AMRD Voltage: 24V Dimensions: 11 x 66.5 x 16.5mm

#### 24V, White/Red

SKU 127700-CWRD Voltage: 24V Dimensions: 11 x 66.5 x 16.5mm