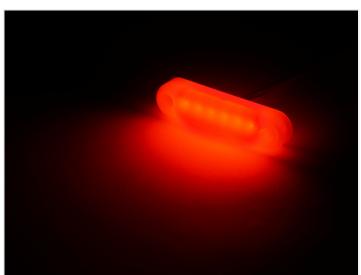

#### 12V, Yellow/Red

SKU 127650-AMRD

#### Matronics Neon Marker light - Dual Color

Great looking LED marker light in Neon-look, with 12 powerful LEDs. Dual color version, red/yellow, yellow/red and white/red light.

Great looking LED marker light in Neon-look, with 12 powerful LEDs. Dual color version, red/yellow, yellow/red and white/red light. The housing is made of frosted polycarbonate, and it is potted with frosted plastic. Combined these gives you a lamp with great looking neon-light.

Color-change happens by swapping plus and minus. The lamp has 2 wires, that shows which color is activated when this is connected to plus - the other is connected to minus. You can then change color by swapping plus and minus, either manually, with relay or a controller, see below for these. You can also decide just to let it be lit by a single color.