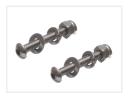

#### Stainless mounting set, M3 30mm

SKU 507642

## Stainless mounting set - M3 screw (2,9xl3)

SKU 507645

#### Stainless mounting set, M3 20mm

SKU 507641