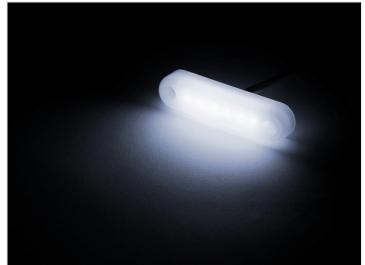

### 12V, White/Red

SKU 127650-CWRD

#### Matronics Neon Marker light - Dual Color

Great looking LED marker light in Neon-look, with 12 powerful LEDs. Dual color version, red/yellow, yellow/red and white/red light.

Great looking LED marker light in Neon-look, with 12 powerful LEDs. Dual color version, red/yellow, yellow/red and white/red light. The housing is made of frosted polycarbonate, and it is potted with frosted plastic. Combined these gives you a lamp with great looking neon-light.

Color-change happens by swapping plus and minus. The lamp has 2 wires, that shows which color is activated when this is connected to plus - the other is connected to minus. You can then change color by swapping plus and minus, either manually, with relay or a controller, see below for these. You can also decide just to let it be lit by a single color.