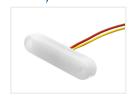

#### Matronics Neon Marker light - Dual Color

Great looking LED marker light in Neon-look, with 12 powerful LEDs. Dual color version, red/yellow, yellow/red and white/red light.

Great looking LED marker light in Neon-look, with 12 powerful LEDs. Dual color version, red/yellow, yellow/red and white/red light. The housing is made of frosted polycarbonate, and it is potted with frosted plastic. Combined these gives you a lamp with great looking neon-light.

### 24V, Yellow/Red

SKU 127700-AMRD Voltage: 24V Dimensions: 11 x 66.5 x 16.5mm