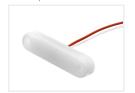

### 12V, White/Red

SKU 127650-CWRD

#### 24V, White/Red

SKU 127700-CWRD Voltage: 24V Dimensions: 11 x 66.5 x 16.5mm