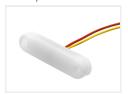

#### 12V, Yellow/Red

SKU 127650-AMRD

### 24V, Yellow/Red

SKU 127700-AMRD Voltage: 24V Dimensions: 11 x 66.5 x 16.5mm