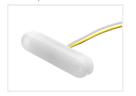

#### Matronics Neon Marker light - Dual Color

Great looking LED marker light in Neon-look, with 12 powerful LEDs. Dual color version, red/yellow, yellow/red and white/red light.

Great looking LED marker light in Neon-look, with 12 powerful LEDs. Dual color version, red/yellow, yellow/red and white/red light. The housing is made of frosted polycarbonate, and it is potted with frosted plastic. Combined these gives you a lamp with great looking neon-light.

#### 24V, Yellow/White

SKU 127700-AMCW Voltage: 24V Dimensions: 11 x 66.5 x 16.5mm