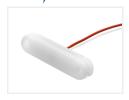

#### Matronics Neon Marker light - Dual Color

Great looking LED marker light in Neon-look, with 12 powerful LEDs. Dual color version, red/yellow, yellow/red and white/red light.

Great looking LED marker light in Neon-look, with 12 powerful LEDs. Dual color version, red/yellow, yellow/red and white/red light. The housing is made of frosted polycarbonate, and it is potted with frosted plastic. Combined these gives you a lamp with great looking neon-light.

#### 12V, Yellow/Red

SKU 127650-AMRD