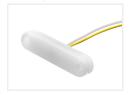

#### 24V, Yellow/White

SKU 127700-AMCW Voltage: 24V Dimensions: 11 x 66.5 x 16.5mm

### 12V, Yellow/White

SKU 127650-AMCW