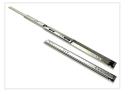

### Heavy duty drawer rail, galvanized steel, I2Okg

Extra strong drawer rail with bearings, and full extension. The drawer can carry 120kg in pairs. Easy to mount, as the last section can disconnect.

The drawers are sold as 1 pcs. at a time!

Extra strong drawer rail with bearings, and full extension. The drawer can carry 120kg in pairs, enough for extra high loads.

The rail is easy to mount, as the last section can disconnect.

There are mounting holes along the length of the tracks. The holes on the inside are countersunk, and fits M5 bolts or similar wood screws. The oblong holes are for momentary mounting, so you can adjust the drawer before fastening.

The drawes can be pulled out to double length, eg. 500mm becomes 1000mm when pulled out.