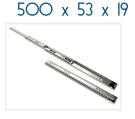

#### 250 x 53 x 19

750 x 53 x 19

SKU A900150-250

SKU A900150-750

SKU A900150-500 Dimensions: 19 x 53 x 500mm