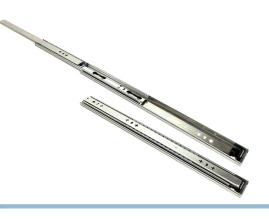

### Heavy duty drawer rail, galvanized steel, I2Okg

Extra strong drawer rail with bearings, and full extension. The drawer can carry 120kg in pairs. Easy to mount, as the last section can disconnect.

The drawers are sold as 1 pcs. at a time!

Extra strong drawer rail with bearings, and full extension. The drawer can carry 120kg in pairs, enough for extra high loads.

The rail is easy to mount, as the last section can disconnect.

There are mounting holes along the length of the tracks. The holes on the inside are countersunk, and fits M5 bolts or similar wood screws. The oblong holes are for momentary mounting, so you can adjust the drawer before fastening.

#### Specifications

| Sections      | 3                     |
|---------------|-----------------------|
| Max load      | 120kg (in pairs)      |
| Section width | 53mm 40mm 26mm        |
| Material      | 2mm cold rolled steel |