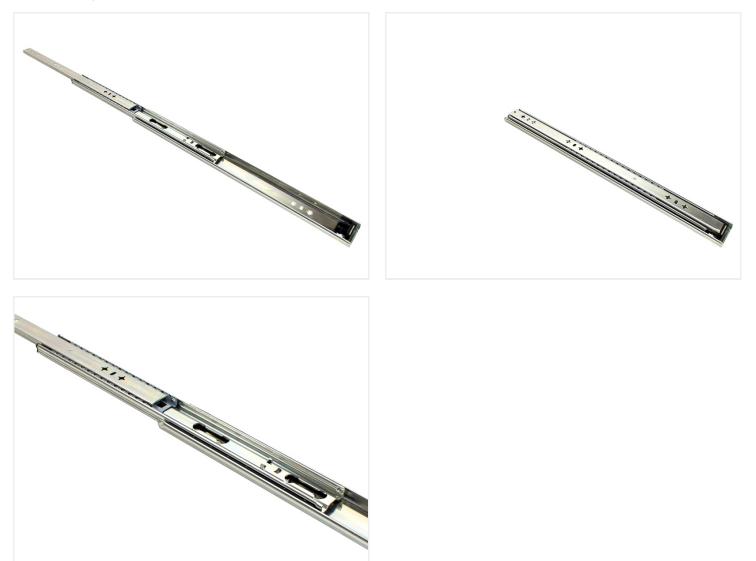

mounting, so you can adjust the drawer before fastening.

The drawes can be pulled out to double length, eg. 500mm becomes 1000mm when pulled out.

# matronics.

Buy online at www.matronics.eu/A900150-500

#### Specifications

| Sections      | 3                     |
|---------------|-----------------------|
| Max load      | 120kg (in pairs)      |
| Section width | 53mm 40mm 26mm        |
| Material      | 2mm cold rolled steel |

#### Product overview

#### 250 x 53 x 19



750 x 53 x 19

SKU A900150-250

SKU A900150-750



SKU A900150-500 Dimensions: 19 x 53 x 500mm

#### 1000 x 53 x 19



SKU A900150-1000 Dimensions: 19 x 53 x 1000mm

1500 x 53 x 19



SKU A900150-1500 Dimensions: 19 x 53 x 1500mm 1800 x 53 x 19



SKU A900150-1800 Dimensions: 19 x 53 x 1800mm

## Product pictures