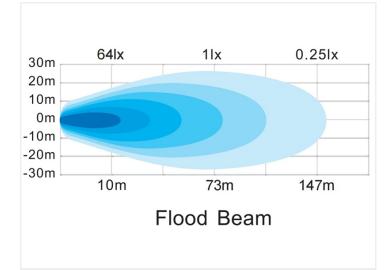

Flat lamp with powerful white LEDs. It can be used, for example as a work lamp or as an extra backlight. Available as standard or built-in model.

Light scattering: 90 degree

Produced in black coloured aluminium with a plastic front.