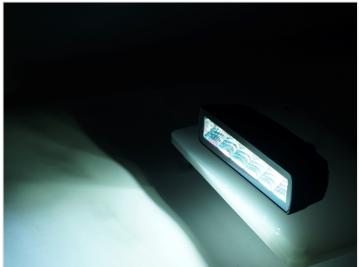

# Black-series FLAT LED work-lamp, Flood 10-30V 2880 lm

Flat lamp with "invisible" white powerful LEDs. Can be used, for example as a work lamp or as an extra backlight. Available as standard or built-in model.

Flat lamp with powerful white LEDs. It can be used, for example as a work lamp or as an extra backlight. Available as standard or built-in model.

Light scattering: 90 degree

Produced in black coloured aluminium with a plastic front.