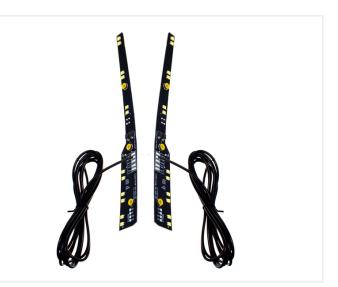

#### Single color, Yellow/White/Warm white

There is 3 meter wire on each emitter, that can be connected to the regular positionlight. There is a plus and minus wire.

#### Yellow

SKU 240879-AM

Xenon white

### Golden yellow

SKU 240879-GY

#### Warm white

SKU 240879-WW