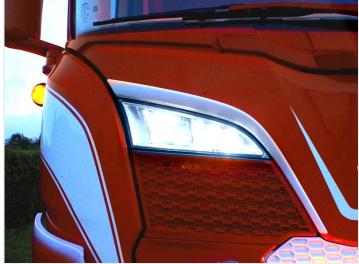

n cable
- Plus for white position light White cable
- Plus for yellow position light Yellow cable
- Plus for strobe light Brown cable

It is necessary to cut the cables with M8 connectors when mounting, so make sure you make the assembly waterproof, and connect the wires to the correct colors.

# matronics.1

Buy online at www.matronics.eu/240879-AM

#### Specifications

LEDs 12 x 2835 LEDs (+6 x CREE XQE for strobe)

# Product overview

#### Yellow



SKU 240879-AM

Xenon white





## Dual Color Amber/Xenon white



SKU 240879-DC

# Dual Color Amber/Xenon white + Strobe



SKU 240912-AM

### Golden yellow



SKU 240879-GY

#### Warm white



SKU 240879-WW

# Dual Color Amber/Wam white



SKU 240879-AMWW

# Dual Color Amber/ Warm white + Strobe



SKU 240912-WWAMAM

# Product pictures