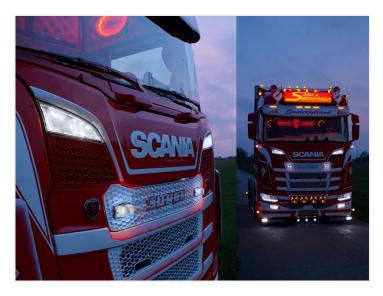

e
- Plus for white position light White cable
- Plus for yellow position light Yellow cable
- Plus for strobe light Brown cable

It is necessary to cut the cables with M8 connectors when mounting, so make sure you make the assembly waterproof, and connect the wires to the correct colors.

# matronics.1

Buy online at www.matronics.eu/240879-AM

#### Specifications

LEDs 12 x 2835 LEDs (+6 x CREE XQE for strobe)

# Product overview

#### Yellow



SKU 240879-AM

Xenon white





## Dual Color Amber/Xenon white



SKU 240879-DC

# Dual Color Amber/Xenon white + Strobe



SKU 240912-AM

### Golden yellow



SKU 240879-GY

#### Warm white



SKU 240879-WW

# Dual Color Amber/Wam white



SKU 240879-AMWW

# Dual Color Amber/ Warm white + Strobe



SKU 240912-WWAMAM

# Product pictures