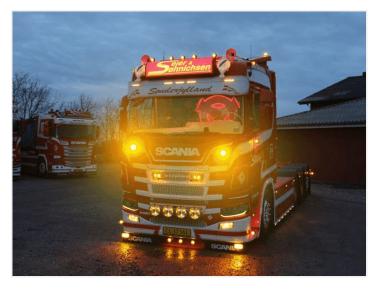

# Additional position light for Scania LED high-beam 2016-2022

Powerful LED emitters for additional position light, that is mounted inside the beams under the windshield on Scania 2016-2022.

Powerful LED emitters for additional position light, that is mounted inside the beams under the windshield on Scania 2016-2022. Available in multiple colors, with and without strobe.

The emitters are available in multiple colors, with and without strobe