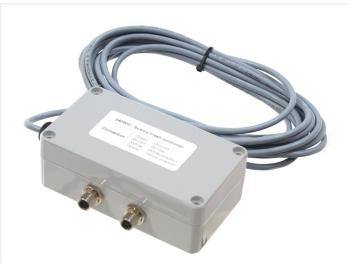

#### Dual color + flash

Standard strobecolor is yellow, but it can be customized to eg. blue or white for special purpose vehicles.

There is 6 meter cable on the emitter with M8 connectors, that can be connected to the included controller. The controller manages the two colors, and automatically turn them off when you enable the strobe light. The controller itself has 3 meter wire. The cable has 4 wires:

- Minus Green cable
- Plus for white position light White cable
- Plus for yellow position light Yellow cable
- Plus for strobe light Brown cable

It is necessary to cut the cables with M8 connectors when mounting, so make sure you make the assembly waterproof, and connect the wires to the correct colors.