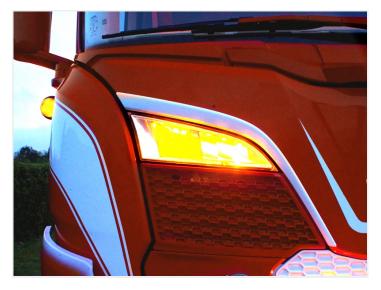

een cable
- Plus for white position light White cable
- Plus for yellow position light Yellow cable
- Plus for strobe light Brown cable

It is necessary to cut the cables with M8 connectors when mounting, so make sure you make the assembly waterproof, and connect the wires to the correct colors.

# matronics.1

Buy online at www.matronics.eu/240879-AM

#### Specifications

LEDs 12 x 2835 LEDs (+6 x CREE XQE for strobe)

# Product overview

#### Yellow



SKU 240879-AM

Xenon white





## Dual Color Amber/Xenon white



SKU 240879-DC

# Dual Color Amber/Xenon white + Strobe



SKU 240912-AM

### Golden yellow



SKU 240879-GY

#### Warm white



SKU 240879-WW

# Dual Color Amber/Wam white



SKU 240879-AMWW

# Dual Color Amber/ Warm white + Strobe



SKU 240912-WWAMAM

# Product pictures