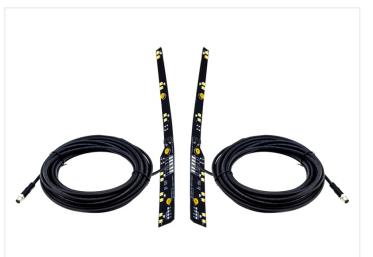

#### Dual color

There is 3 meter cable on each board. There is one minus and two pluswires. You should never have both colors turned on, so you need to use a toggle switch to change between the colors.

## Dual Color Amber/Xenon white

SKU 240879-DC

# Dual Color Amber/Wam white

SKU 240879-AMWW