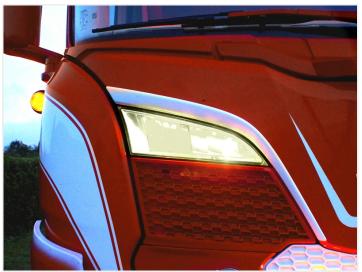

# Additional position light for Scania LED high-beam 2016-2022

Powerful LED emitters for additional position light, that is mounted inside the beams under the windshield on Scania 2016-2022.

Powerful LED emitters for additional position light, that is mounted inside the beams under the windshield on Scania 2016-2022. Available in multiple colors, with and without strobe.

The emitters are available in multiple colors, with and without strobe

#### Single color, Yellow/White/Warm white

There is 3 meter wire on each emitter, that can be connected to the regular positionlight. There is a plus and minus wire.