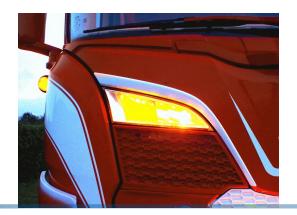

# Additional position light for Scania LED high-beam 2016-2022

Powerful LED emitters for additional position light, that is mounted inside the beams under the windshield on Scania 2016-2022.

Powerful LED emitters for additional position light, that is mounted inside the beams under the windshield on Scania 2016-2022. Available in multiple colors, with and without strobe.

# Product pictures