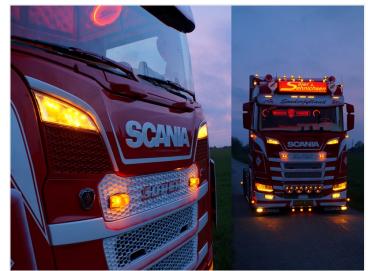

ble
- Plus for white position light White cable
- Plus for yellow position light Yellow cable
- Plus for strobe light Brown cable

It is necessary to cut the cables with M8 connectors when mounting, so make sure you make the assembly waterproof, and connect the wires to the correct colors.

# matronics.1

Buy online at www.matronics.eu/240879-AM

#### Specifications

LEDs 12 x 2835 LEDs (+6 x CREE XQE for strobe)

# Product overview

#### Yellow



SKU 240879-AM

Xenon white





## Dual Color Amber/Xenon white



SKU 240879-DC

# Dual Color Amber/Xenon white + Strobe



SKU 240912-AM

### Golden yellow



SKU 240879-GY

#### Warm white



SKU 240879-WW

# Dual Color Amber/Wam white



SKU 240879-AMWW

# Dual Color Amber/ Warm white + Strobe



SKU 240912-WWAMAM

# Product pictures