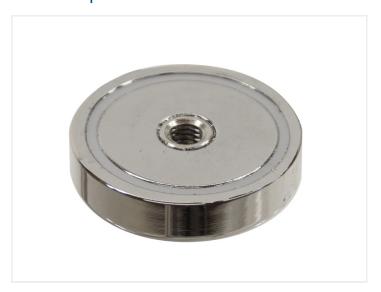

## Magnet - With threads

Magnet with thread in the middle. Can be used to fasten parts to the magnet.

Magnet with thread in the middle. The hole can be used to fasten parts to the magnet.

matronics.11

Buy online at www.matronics.eu/A920110

## Product overview

M3,  $16 \times 5$ 

SKU A920110 Max load: 4kg Dimensions: Ø16 x 5mm

M5,  $25 \times 7.7$ 

SKU A920112 Max load: 17kg Dimensions: Ø25 x 7.7mm

M8, 48 x 10

SKU A920114 Max load: 70kg Dimensions: Ø48 x 10mm