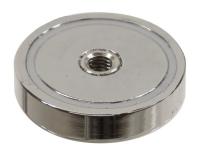

## Magnet - With threads

Magnet with thread in the middle. Can be used to fasten parts to the magnet.

Magnet with thread in the middle. The hole can be used to fasten parts to the magnet.

matronics.11

Buy online at www.matronics.eu/A920110

## Product overview

M3,  $16 \times 5$ 

SKU A920110 Max load: 4kg Dimensions: Ø16 x 5mm

M5,  $25 \times 7.7$ 

SKU A920112 Max load: 17kg Dimensions: Ø25 x 7.7mm

M8, 48 x 10

SKU A920114 Max load: 70kg Dimensions: Ø48 x 10mm