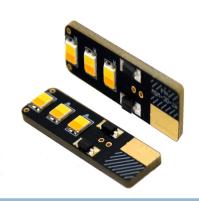

#### Matronics W5W 6 x LED - 24V, Dual Color

Smart Dual Color W5W bulb with high power Dual Color LEDs, that allows the bulb to emit white and yellow light, or red and yellow.

Smart W5W bulb with high power Dual Color LEDs, that allows the bulb to emit both xenon white and yellow light or red and yellow. The bulb fits into standard W5W sockets, and the gold-coated terminals ensure a safe connection.

### Product overview