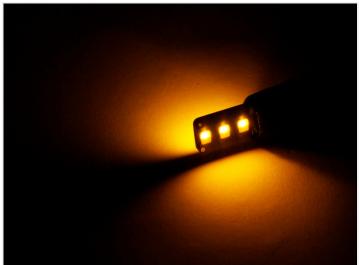

#### Matronics W5W 6 x LED - 24V, Dual Color

Smart Dual Color W5W bulb with high power Dual Color LEDs, that allows the bulb to emit white and yellow light, or red and yellow.

Smart W5W bulb with high power Dual Color LEDs, that allows the bulb to emit both xenon white and yellow light or red and yellow. The bulb fits into standard W5W sockets, and the gold-coated terminals ensure a safe connection.

#### Yellow / Xenon white

SKU 240100 Dimensions: 29 x 9mm

#### Yellow / Warm white

SKU 240103