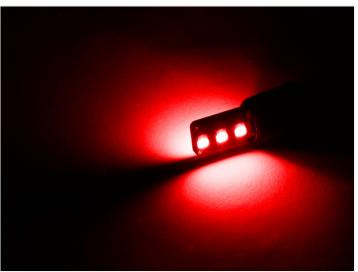

#### Matronics W5W 6 x LED - 24V, Dual Color

Smart Dual Color W5W bulb with high power Dual Color LEDs, that allows the bulb to emit white and yellow light, or red and yellow.

Smart W5W bulb with high power Dual Color LEDs, that allows the bulb to emit both xenon white and yellow light or red and yellow. The bulb fits into standard W5W sockets, and the gold-coated terminals ensure a safe connection.

## Yellow / Red

SKU 240101 Dimensions: 29 x 9mm

#### Red / Xenon white

SKU 240102