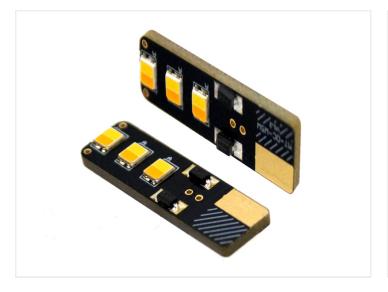

#### Matronics W5W 6 x LED - 24V, Dual Color

Smart Dual Color W5W bulb with high power Dual Color LEDs, that allows the bulb to emit white and yellow light, or red and yellow.

Smart W5W bulb with high power Dual Color LEDs, that allows the bulb to emit both xenon white and yellow light or red and yellow. The bulb fits into standard W5W sockets, and the gold-coated terminals ensure a safe connection.

#### **Specifications**

LEDs 6 x High power Dual color